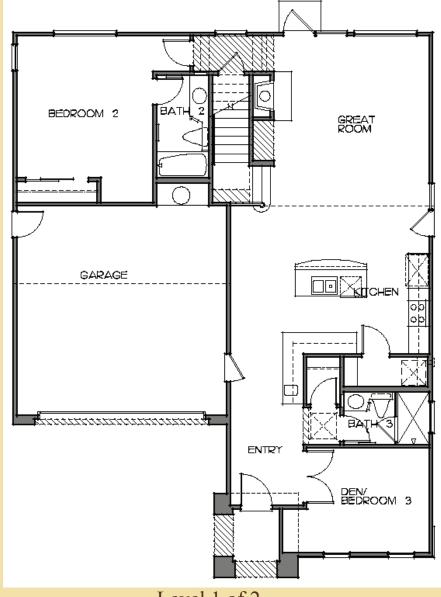

## own OwnLakeLasVegas.com

Community: Villa Plan: 3

## Plan Details:

- 2,026 Square Feet
- 3 Bedrooms + Loft/Den
- 3 Bathrooms
- 2-Bay Garage
- Single Family, Detached Home
- Two-Level Layout
- Low-Maintenance Home Site

Level 1 of 2

All floor plans are provided as a courtesy by OwnLakeLasVegas.com. OwnLakeLasVegas.com holds no responsibility or liability for changes or accuracy. All floor plans are considered preliminary and design modifications may currently be in progress. Please ask a developer representative for clarifications. Developer reserves the right to change features, prices, plans, & specifications without notice. Floor plan and elevation renderings are artists' conceptions only. Significant changes may be made during or after the construction of the model homes. Developer reserves the right to modify, relocate, or eliminate any or all features, specifications, plan utilities, design or shape thereof, all without notice or obligation to any prospect or purchaser. Price range reflects base price only. Location premiums may apply and are not included in the base price of the home. Additional association and assessment fees may apply. Additional fees for golf and/or membership apply. Amenities not yet completed are considered proposed and planned and may be under construction. All square footages are approximated interior heated and cooled square footages of total livable space. Information is current as of February 2008 and is subject to change.