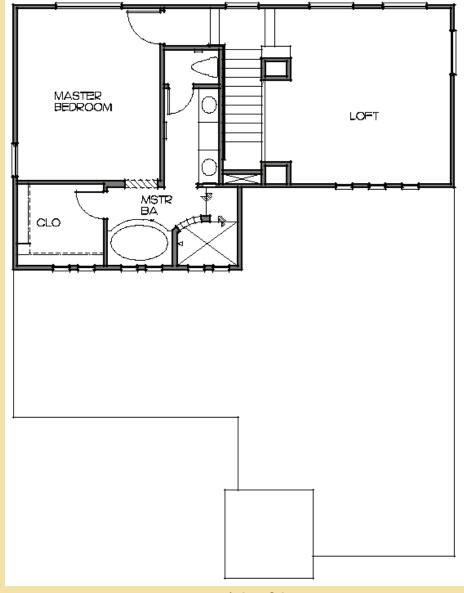

OwnLakeLasVegas.com

Community: Villa Plan: 3

## Plan Details:

- 2,026 Square Feet
- 3 Bedrooms + Loft/Den
- 3 Bathrooms
- 2-Bay Garage
- Single Family, Detached Home
- Two-Level Layout
- Low-Maintenance Home Site

Level 2 of 2

All floor plans are provided as a courtesy by OwnLakeLasVegas.com. OwnLakeLasVegas.com holds no responsibility or liability for changes or accuracy. All floor plans are considered preliminary and design modifications may currently be in progress. Please ask a developer representative for clarifications. Developer reserves the right to change features, prices, plans, & specifications without notice. Floor plan and elevation renderings are artists' conceptions only. Significant changes may be made during or after the construction of the model homes. Developer reserves the right to modify, relocate, or eliminate any or all features, specifications, plan utilities, design or shape thereof, all without notice or obligation to any prospect or purchaser. Price range reflects base price only. Location premiums may apply and are not included in the base price of the home. Additional association and assessment fees may apply. Additional fees for golf and/or membership apply. Amenities not yet completed are considered proposed and planned and may be under construction. All square footages are approximated interior heated and cooled square footages of total livable space. Information is current as of February 2008 and is subject to change.